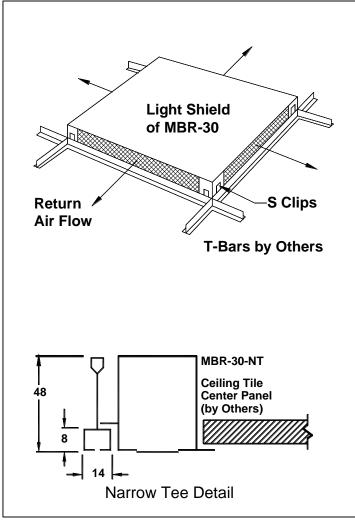

## Submittal

MBR-30-NT

Narrow Tee

• Plenum Return

Light Shield

Architectural Ceiling Diffusers
Aluminum Flush Face • Modu-Bloc

Dimensions are in inches.

## **General Description**

- TITUS Modu-Bloc return, Model MBR-30-NT is designed to be visually pleasing while providing superior performance.
- Designed so that a ceiling tile (by others) can be field cut and inserted in the face of the return. This results in a smooth, clean appearance that blends with the ceiling.
- For use in a plenum return system.
- Fits a 24" x 24" narrow tee ceiling grid.
  - Choice of 1, 2, 3 or 4 slots.
  - Choice of 3/4" or 1" slots.

 Material: Extruded aluminum face, steel light shield.