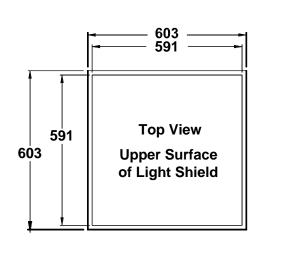

## Submittal

MBR-30-NT

Narrow Tee

• Plenum Return

Light Shield

Architectural Ceiling Diffusers
Aluminum Flush Face • Modu-Bloc

Dimensions are in inches.

Dimensions are in inches.

Standard Finish: #26 White