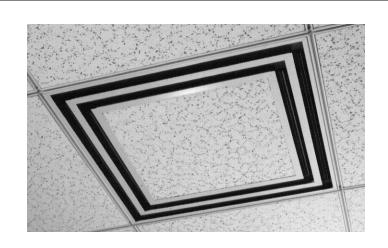

## **General Description**

- TITUS Modu-Bloc return, Model MBR-30-NT is designed to be visually pleasing while providing superior performance.
- Designed so that a ceiling tile (by others) can be field cut and inserted in the face of the return. This results in a smooth, clean appearance that blends with the ceiling.
- For use in a plenum return system.
- Fits a 24" x 24" narrow tee ceiling grid.
  - Choice of 1, 2, 3 or 4 slots.
  - Choice of 3/4" or 1" slots.