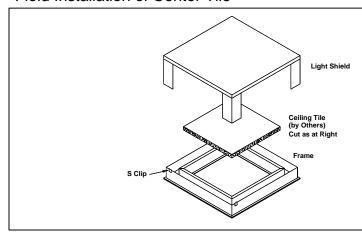

## Field Installation of Center Tile

## Center Panel Ceiling Tile Cutting Dimensions

| No. of | Slot Width      |                 |
|--------|-----------------|-----------------|
| Slots  | 3/4"            | 1"              |
| 1      | 19 7/8 x 19 7/8 | 19 3/8 x 19 3/8 |
| 2      | 16 7/8 x 16 7/8 | 15 7/8 x 15 7/8 |
| 3      | 13 7/8 x 13 7/8 | 12 3/8 x 12 3/8 |
| 4      | 10 7/8 x 10 7/8 | 8 7/8 x 8 7/8   |